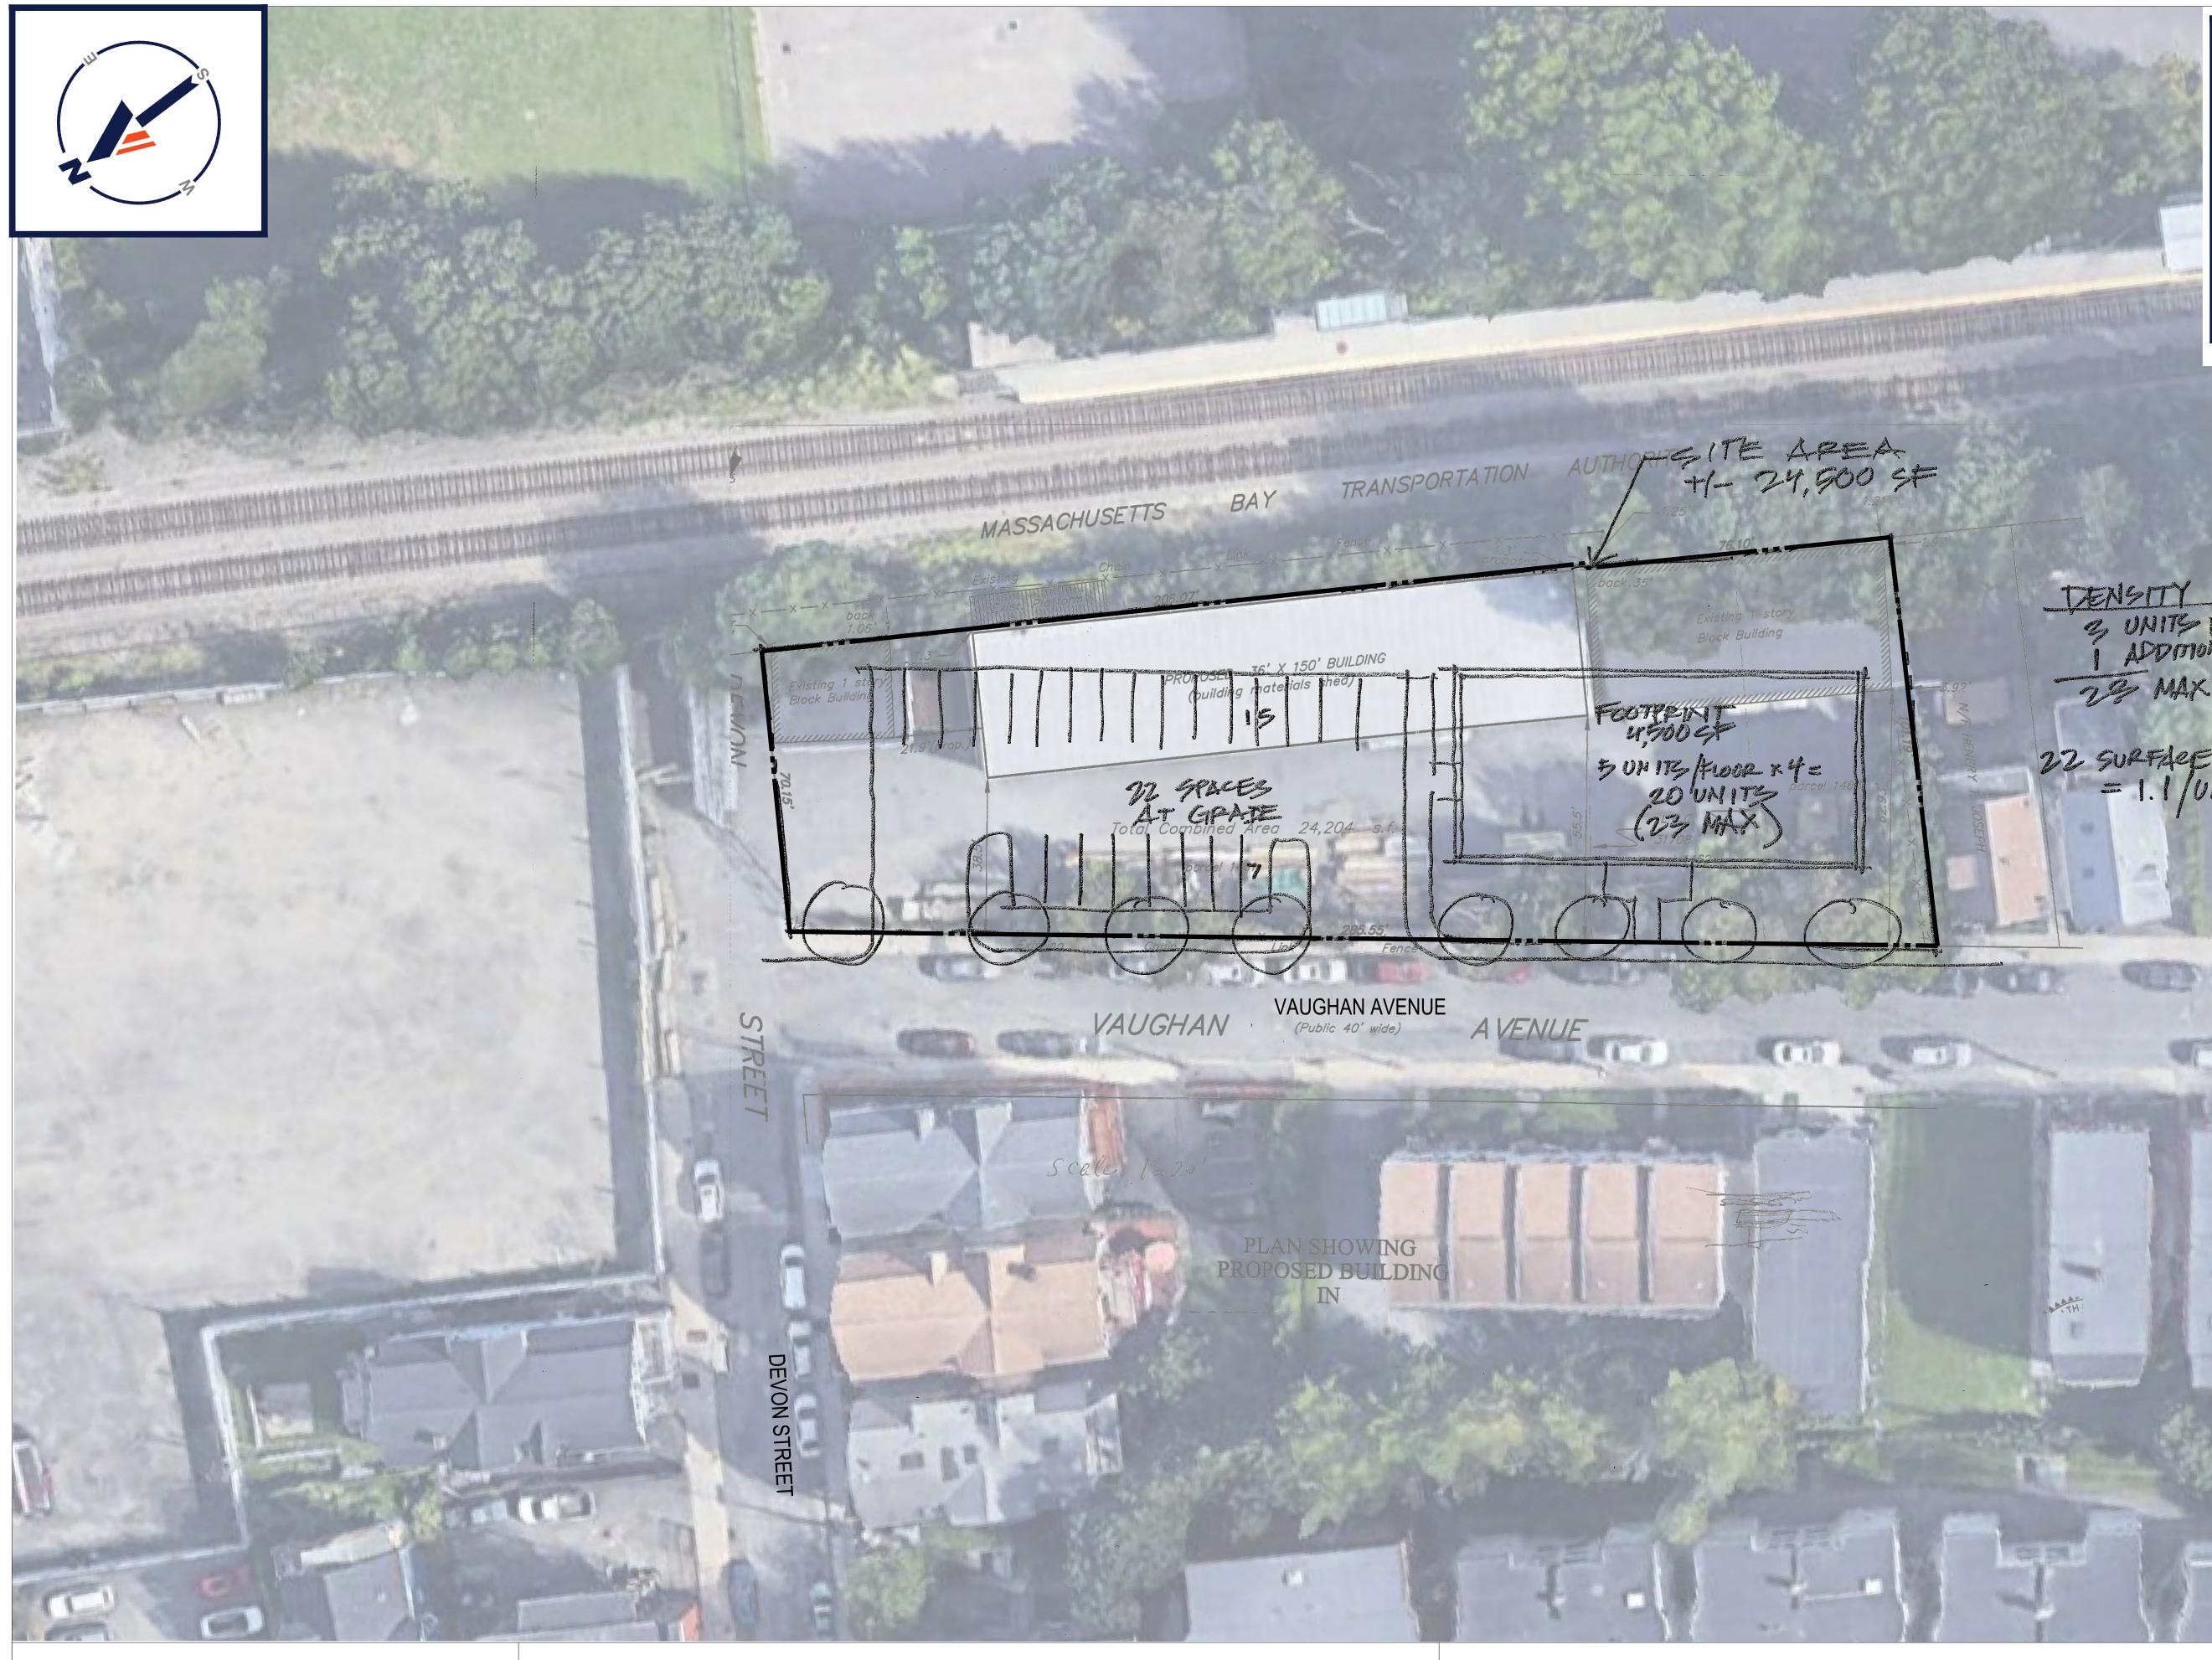

NORDLUND ASSOCIATES

**167 DEVON STREET, DORCHESTER** 

**CONCEPT PLAN** 

SCALE: 1" = 20' DATE: 11/24/2021 PROJECT #: W211262

| ZONING ANALYSIS TABLE                                                     |                                                                      |          | N/A - NOT APPLICABLE<br>N/S - NOT SPECIFIED<br>(V) - VARIANCE REQUESTED<br>(W) - WAIVER REQUESTED |
|---------------------------------------------------------------------------|----------------------------------------------------------------------|----------|---------------------------------------------------------------------------------------------------|
| ZONING DISTRICT                                                           | MULTIFAMILY RESIDENTIAL SUBDISTRICT                                  |          | (E) - EXIST. NON-CONFORMANCE                                                                      |
| <b>OVERLAY DISTRICT</b>                                                   | NONE                                                                 |          |                                                                                                   |
| REQUIRED PERMIT                                                           | PERMIT FROM DEPT.                                                    |          |                                                                                                   |
| ZONE CRITERIA                                                             | REQUIRED                                                             | EXISTING | PROPOSED                                                                                          |
| MIN. LOT AREA                                                             | 4,000 FOR FIRST 3 UNITS                                              | -        | -                                                                                                 |
| MIN. LOT WIDTH                                                            | 40                                                                   | -        | -                                                                                                 |
| MAX. BLDG COVERAGE                                                        | 1                                                                    | -        | -                                                                                                 |
| MIN. FRONT SETBACK                                                        | 20 FT                                                                | -        | -                                                                                                 |
| MIN. SIDE SETBACK                                                         | 10 FT                                                                | -        | -                                                                                                 |
| MIN. REAR SETBACK                                                         | 20 FT                                                                | -        | -                                                                                                 |
| MAX. BUILDING HEIGHT                                                      | 4 STORIES - 45 FT                                                    | -        | -                                                                                                 |
| MAX. IMPER. COVERAGE                                                      | 200 SF PER DWELLING UNIT                                             | -        | -                                                                                                 |
| PARKING SPACES                                                            | -                                                                    | -        | -                                                                                                 |
| ACCESS. PARKING SPACES                                                    |                                                                      | -        | -                                                                                                 |
| PARKING STALL CRITERIA<br>STANDARD: 9 FT x 18 FT<br>COMPACT: 8 FT x 16 FT | USE/CATEGORY: XXXXX<br>REQUIRED PARKING: XXXXX<br>CALCULATION: XXXXX |          |                                                                                                   |

22 SURFACE SPACES = 1.1/UNIT

## CONCEPT LAYOUT PLAN NOTES

. THIS PLAN HAS BEEN PREPARED BASED ON REFERENCES INCLUDING: -GOOGLE EARTH AERIAL IMAGERY -MASSGIS ORTHOIMAGERY

- EXACT LOCATION OF PROPOSED BUILDING AND IMPROVEMENTS MUST BE CONFIRMED AND EVALUATED UPON COMPLETION OF SURVEY.
- . THIS PLAN IS INTENDED FOR CONCEPTUAL REVIEW PURPOSES ONLY. THE EXISTING CONDITIONS SHOWN HEREON IS BASED UPON INFORMATION THAT WAS SUPPLIED TO OUR OFFICE AT THE TIME OF PLAN PREPARATION AND MAY BE SUBJECT TO CHANGE AND MUST BE UPDATED UPON PERFORMANCE OF A SURVEY.