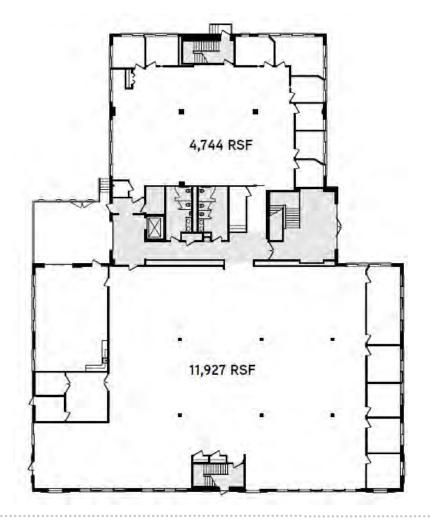

## **ABOUT THE: PROPERTY**

66 Cherry Hill Drive, Beverly is a 33,000 SF office building set on 2.3 acres with approx. 16,600 SF for lease. The first floor consists of two contiguous suites - 4,744 SF and 11,927 SF respectively, while building owner Windover Construction occupies the entire second floor. Other features include: Parking Ratio of 3.8 Spaces per 1,000 SF, Loading Dock Access, Backup Generator, 800 Amp Electrical Service (National Grid), Elevator Access, Kitchenette, and more. Corporate neighbors include, Axcelis, Electric Insurance, EMD Millipore, and Osram Sylvania.

**Suite I**: 4.744 RSF

**Suite 2**: 11,927 RSF

Floor I:

16,671 RSF Total

The information above has been obtained from sources believed reliable. While we do not doubt its accuracy, we have not verified it and make no guarantee, warranty or representation about it. It is the responsibility of all parties interested to independently confirm its accuracy and completeness. All parties may solicit their own advisor (s) to conduct a careful, independent investigation of the property to determine to your satisfaction the suitability of the property for your needs.