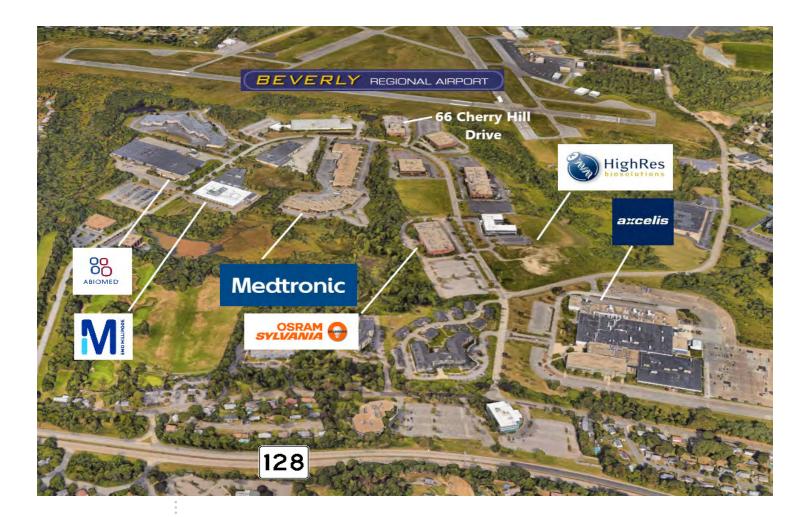

## **ABOUT THE: PROPERTY**

66 Cherry Hill Drive, Beverly is a 33,000 SF office building set on 2.3 acres with approx. 16,600 SF for lease. The first floor consists of two contiguous suites - 4,744 SF and 11,927 SF respectively, while building owner Windover Construction occupies the entire second floor. Other features include: Parking Ratio of 3.8 Spaces per 1,000 SF, Loading Dock Access, Backup Generator, 800 Amp Electrical Service (National Grid), Elevator Access, Kitchenette, and more. Corporate neighbors include, Axcelis, Electric Insurance, EMD Millipore, and Osram Sylvania.

As the exclusive agent, Nordlund Associates, Inc. is pleased to present: Cherry Hill Park offers easy access to Route 128/I-95 and Route 1 and is located within 20 miles from Logan International Airport. The property is adjacent to the Beverly Airport, and minutes from local amenities.