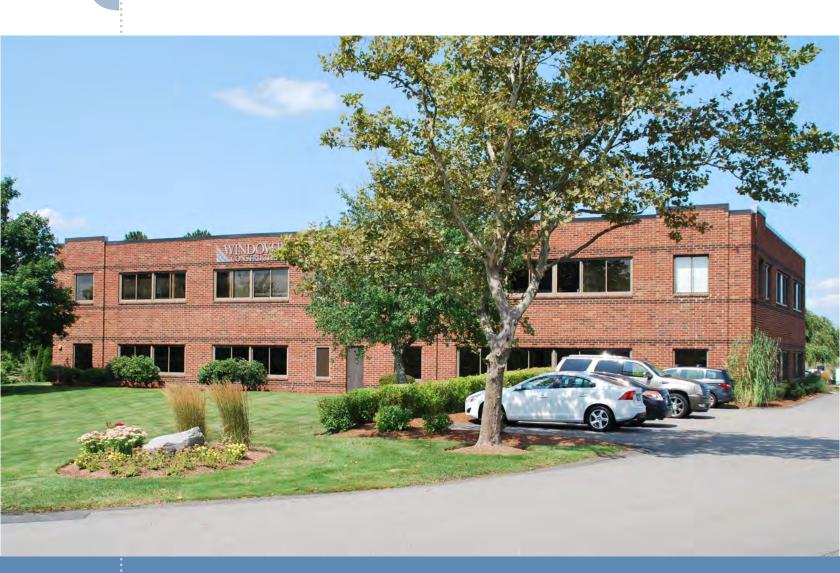

As the exclusive agent, Nordlund Associates, Inc. is pleased to present: Cherry Hill Park offers easy access to Route 128/I-95 and Route 1 and is located within 20 miles from Logan International Airport. The property is adjacent to the Beverly Airport, and minutes from local amenities.

## **ABOUT THE: PROPERTY**

66 Cherry Hill Drive, Beverly is a 33,000 SF office building set on 2.3 acres with approx. 16,600 SF for lease. The first floor consists of two contiguous suites - 4,744 SF and 11,927 SF respectively, while building owner Windover Construction occupies the entire second floor. Other features include: Parking Ratio of 3.8 Spaces per 1,000 SF, Loading Dock Access, Backup Generator, 800 Amp Electrical Service (National Grid), Elevator Access, Kitchenette, and more. Corporate neighbors include, Axcelis, Electric Insurance, EMD Millipore, and Osram Sylvania.