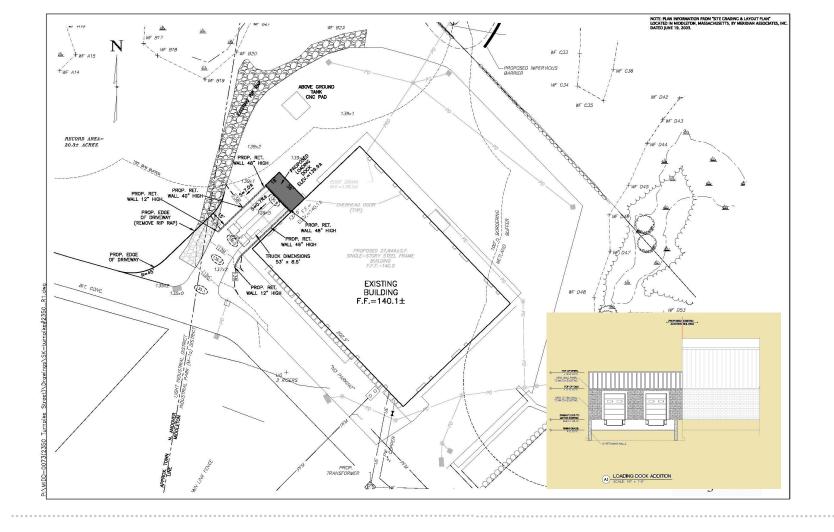

As the exclusive agent, Nordlund Associates, Inc. is pleased to present: Nomid Industrial Park is located on Rt. 114 on the Middleton/ North Andover town line. Park is located approximately 5 miles from I-95 and I-495. This well established business park currently presents opportunity to lease 32,700 SF of high bay warehouse with ample land for parking & storage.

www.NordlundAssociates.com 199 Rosewood Drive, Suite 150 Danvers, Massachusetts 01923

- Well Established Business Park
- 32,700 RSF Available for lease
- 2.5 acres of land
- Ample parking- 100+ spaces
- 25' Clear Height
- Four (4) Drive-In Doors
- 4 (20) Ton HVAC Units
- 400 Amps 408 V sub srvc. 200 Amp 208 V
- RE Taxes \$23,500/year
- CAM \$31,000/year
- Available 9/1/2019
- Rent \$ 8.95 NNN