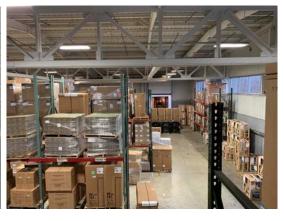

As the exclusive agent, Nordlund Associates, Inc. is pleased to present: Nomid Industrial Park is located on Rt. 114 on the Middleton/ North Andover town line. Park is located approximately 5 miles from I-95 and I-495. This well established business park currently presents opportunity to lease 32,700 SF of high bay warehouse with ample land for parking & storage.

www.NordlundAssociates.com 199 Rosewood Drive, Suite 150 Danvers, Massachusetts 01923

- Well Established Business Park
- 32,700 RSF Available for lease
- 2.5 acres of land
- Ample parking- 100+ spaces
- 25' Clear Height
- Four (4) Drive-In Doors
- 4 (20) Ton HVAC Units
- 400 Amps 408 V sub srvc. 200 Amp 208 V
- RE Taxes \$23,500/year
- CAM \$31,000/year
- Available 9/1/2019
- Rent \$ 8.95 NNN