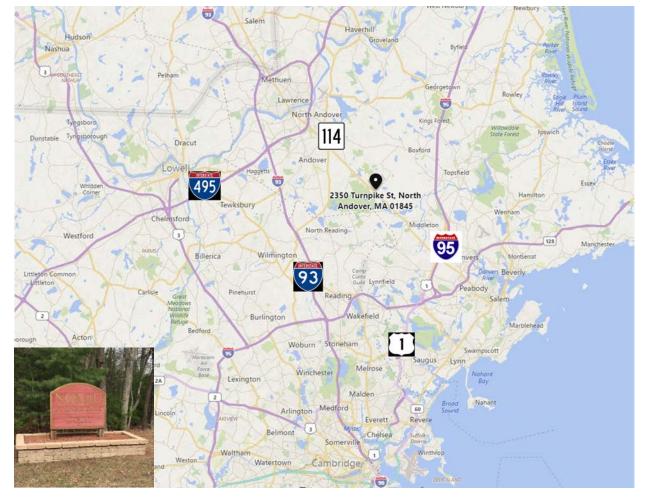

As the exclusive agent, Nordlund Associates, Inc. is pleased to present: Nomid Industrial Park is located on Rt. 114 on the Middleton/ North Andover town line. Park is located approximately 5 miles from I-95 and I-495. This well established business park currently presents opportunity to lease 32,700 SF of high bay warehouse with ample land for parking & storage.