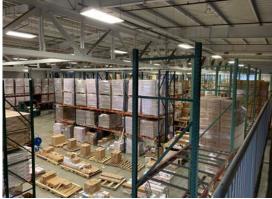

As the exclusive agent, Nordlund Associates, Inc. is pleased to present: Nomid Industrial Park is located on Rt. 114 on the Middleton/ North Andover town line. Park is located approximately 5 miles from I-95 and I-495. This well established business park currently presents opportunity to lease 32,700 SF of high bay warehouse with ample land for parking & storage.

www.NordlundAssociates.com 199 Rosewood Drive, Suite 150 Danvers, Massachusetts 01923

- Well Established Business Park
- 32,700 RSF Available for lease
- 2.5 acres of land
- Ample parking- 100+ spaces
- 25' Clear Height
- Four (4) Drive-In Doors
- 4 (20) Ton HVAC Units
- 400 Amps 408 V sub srvc. 200 Amp 208 V
- RE Taxes \$23,500/year
- CAM \$31,000/year
- Available 9/1/2019
- Rent \$ 8.95 NNN