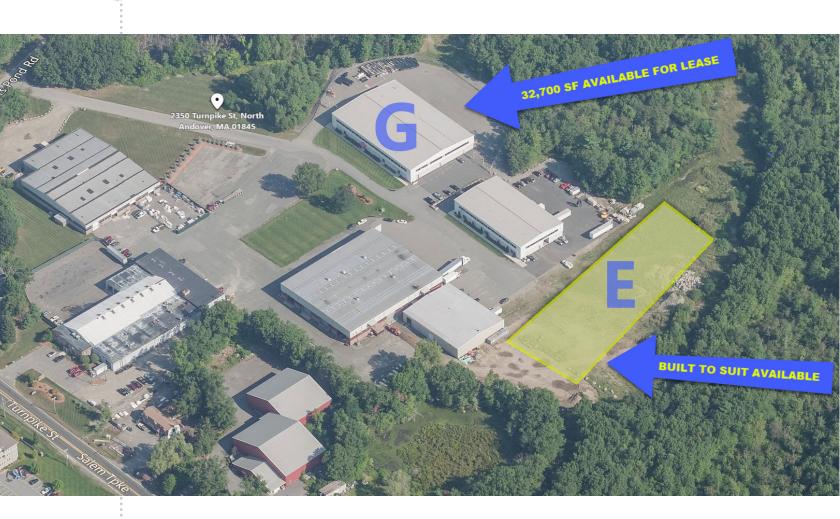

As the exclusive agent, Nordlund Associates, Inc. is pleased to present: Nomid Industrial Park is located on Rt. 114 on the Middleton/ North Andover town line. Park is located approximately 5 miles from I-95 and I-495. This well established business park currently presents opportunity to lease 32,700 SF of high bay warehouse with ample land for parking & storage.

www.NordlundAssociates.com 199 Rosewood Drive, Suite 150 Danvers, Massachusetts 01923

- Well Established Business Park
- 32,700 RSF Available for lease
- 2.5 acres of land
- Ample parking- 100+ spaces
- 25' Clear Height
- Four (4) Drive-In Doors
- 4 (20) Ton HVAC Units
- 400 Amps 408 V sub srvc. 200 Amp 208 V
- RE Taxes \$23,500/year
- CAM \$31,000/year
- Available 9/1/2019
- Rent \$ 8.95 NNN

## 2350 TURNPIKE BUILDING G

The information above has been obtained from sources believed reliable. While we do not doubt its accuracy, we have not verified it and make no guarantee, warranty or representation about it. It is the responsibility of all parties interested to independently confirm its accuracy and completeness. All parties may solicit their own advisor (s) to conduct a careful, independent investigation of the property to determine to your satisfaction the suitability of the property for your needs.