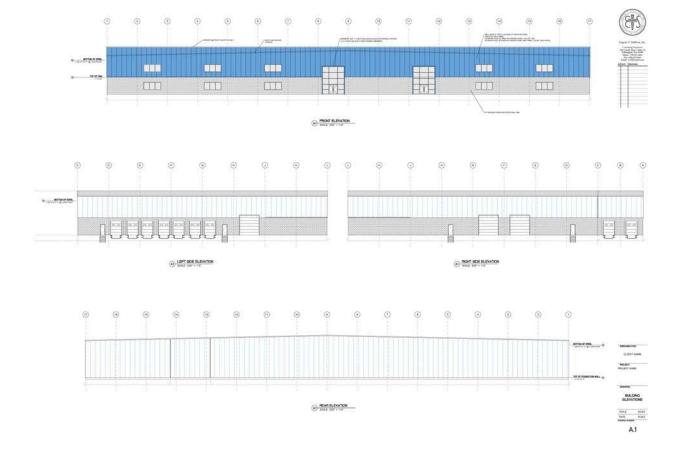

www.NordlundAssociates.com 199 Rosewood Drive, Suite 150 Danvers, Massachusetts 01923

- Permitted New construction Building E
- Well Established Business Park
- +/- 60,000 RSF Available for lease
- Built to suit Opportunity
- High Bay Warehouse

2350 TURNPIKE BUILDING E

- Multiple Loading Dock/ Drive Ins
- Ample land available for parking
- Located off Rt. 114
- Rent \$ 9.75 NNN

- New construction Built to Suit!
- Ample parking
- High Bay Warehouse
- Multiple loading docks