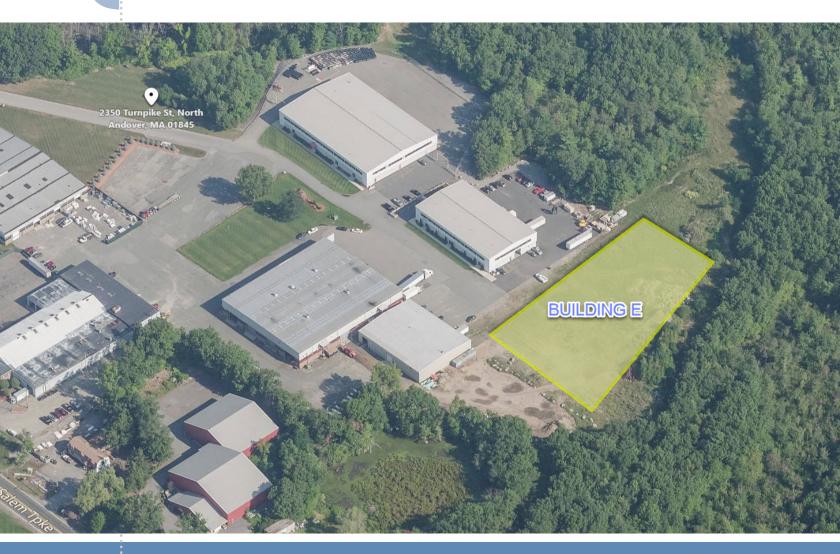

As the exclusive agent, Nordlund Associates, Inc. is pleased to present: Nomid Industrial Park is located on Rt. 114 on the Middleton/ North Andover town line. Park is located approximately 5 miles from I-95 and I-495. This well established business park currently presents unique opportunity for built to suit new construction high bay warehouse with ample land for parking & storage.

www.NordlundAssociates.com 199 Rosewood Drive, Suite 150 Danvers, Massachusetts 01923

- Permitted New construction Building E
- Well Established Business Park
- +/- 60,000 RSF Available for lease
- Built to suit Opportunity
- High Bay Warehouse

2350 TURNPIKE BUILDING E

- Multiple Loading Dock/ Drive Ins
- Ample land available for parking
- Located off Rt. 114
- Rent \$ 9.75 NNN

- New construction Built to Suit!
- Ample parking
- High Bay Warehouse
- Multiple loading docks