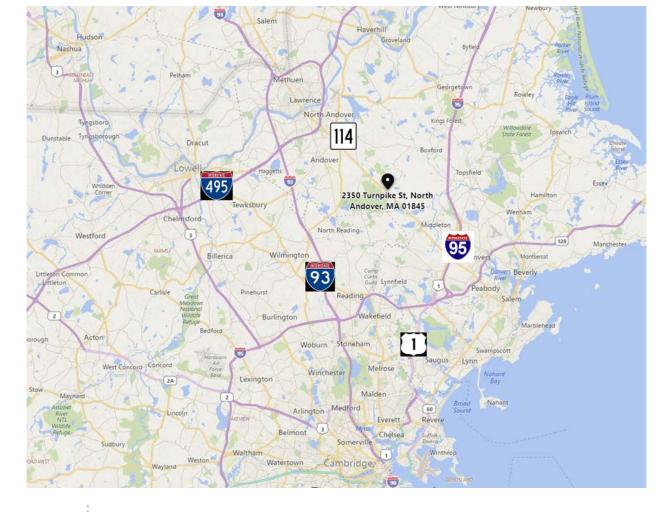

As the exclusive agent, Nordlund Associates, Inc. is pleased to present: Nomid Industrial Park is located on Rt. 114 on the Middleton/ North Andover town line. Park is located approximately 5 miles from I-95 and I-495. This well established business park currently presents unique opportunity for built to suit new construction high bay warehouse with ample land for parking & storage.

2350 TURNPIKE BUILDING E

- Multiple Loading Dock/ Drive Ins
- Ample land available for parking
- Located off Rt. 114
- Rent \$ 9.75 NNN

- New construction Built to Suit!
- Ample parking
- High Bay Warehouse
- Multiple loading docks