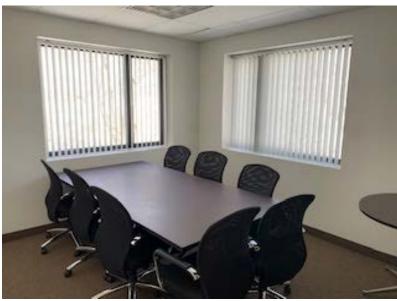

- +/- 1,768 RSF office space to lease
- 2 Private offices
- 1 Conference room
- Kitchenette

2 Pleasure Island Rd

- Reception area
- Bullpen set up currently with 8 cubicles
- Lots of natural light (ribbon windows)
- Pylon signage available
- Building signage may be available
- Built in 1998
- \$19.50/SF + \$2.00 for electricity
- Available Immediately