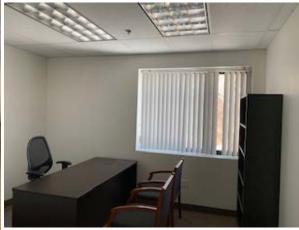

- +/- 1,768 RSF office space to lease
- 2 Private offices
- 1 Conference room
- Kitchenette

2 Pleasure Island Rd

- Reception area
- Bullpen set up currently with 8 cubicles
- Lots of natural light (ribbon windows)
- Pylon signage available
- Building signage may be available
- Built in 1998
- \$19.50/SF + \$2.00 for electricity
- Available Immediately