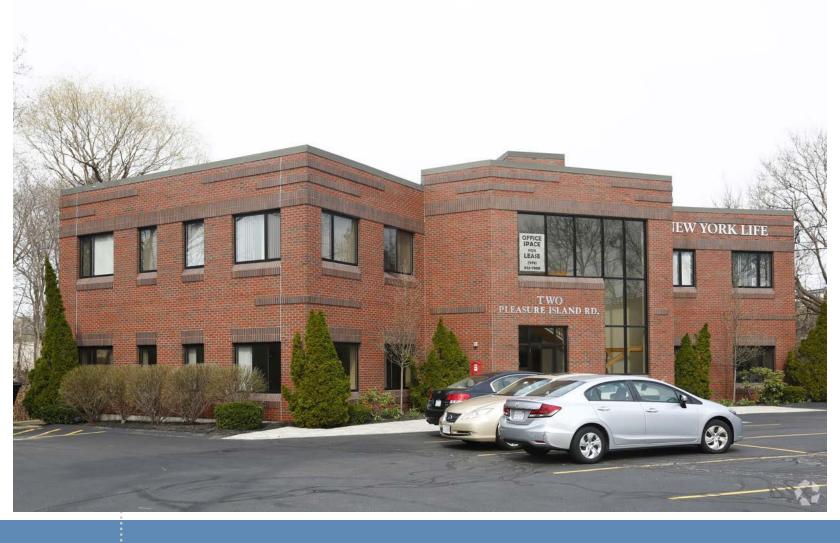

As the exclusive agent, Nordlund Associates, Inc. is pleased to present:

2 Pleasure Island Road is located right off exit 42 on I-95, in Wakefield MA.
Available is 1,768 SF office space on the second floor. The downstairs tenant is Metropolitan Cabinets & Countertops.