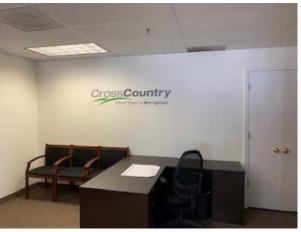

- +/- 1,768 RSF office space to lease
- 2 Private offices
- 1 Conference room
- Kitchenette

2 Pleasure Island Rd

- Reception area
- Bullpen set up currently with 8 cubicles
- Lots of natural light (ribbon windows)
- Pylon signage available
- Building signage may be available
- Built in 1998
- \$19.50/SF + \$2.00 for electricity
- Available Immediately