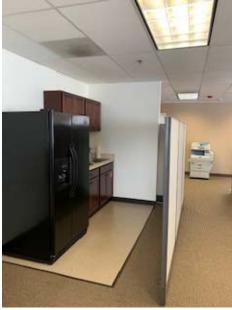

- +/- 1,768 RSF office space to lease
- 2 Private offices
- 1 Conference room
- Kitchenette

2 Pleasure Island Rd

- Reception area
- Bullpen set up currently with 8 cubicles
- Lots of natural light (ribbon windows)
- Pylon signage available
- Building signage may be available
- Built in 1998
- \$19.50/SF + \$2.00 for electricity
- Available Immediately