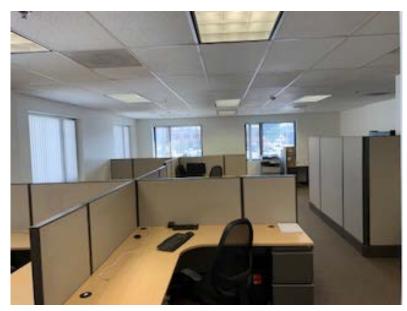

- +/- 1,768 RSF office space to lease
- 2 Private offices
- 1 Conference room
- Kitchenette

2 Pleasure Island Rd

- Reception area
- Bullpen set up currently with 8 cubicles
- Lots of natural light (ribbon windows)
- Pylon signage available
- Building signage may be available
- Built in 1998
- \$19.50/SF + \$2.00 for electricity
- Available Immediately