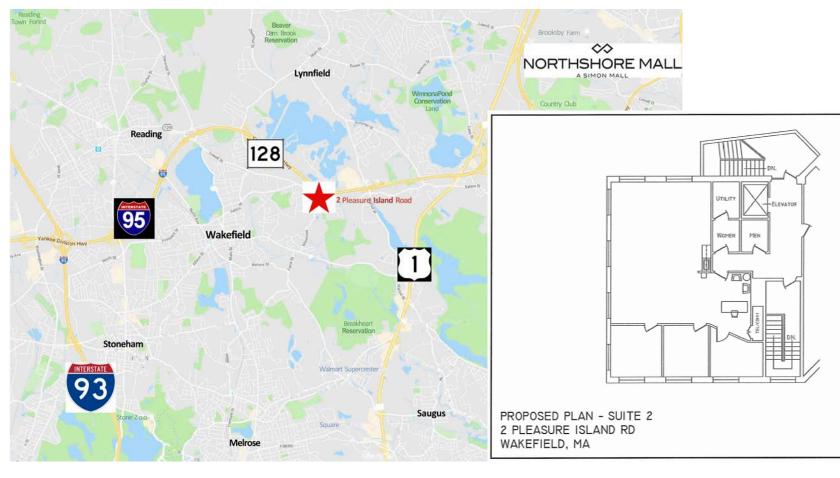

- +/- 1,768 RSF office space to lease
- 2 Private offices
- 1 Conference room
- Kitchenette

2 Pleasure Island Rd

- Reception area
- Bullpen set up currently with 8 cubicles
- Lots of natural light (ribbon windows)
- Pylon signage available
- Building signage may be available
- Built in 1998
- \$19.50/SF + \$2.00 for electricity
- Available Immediately