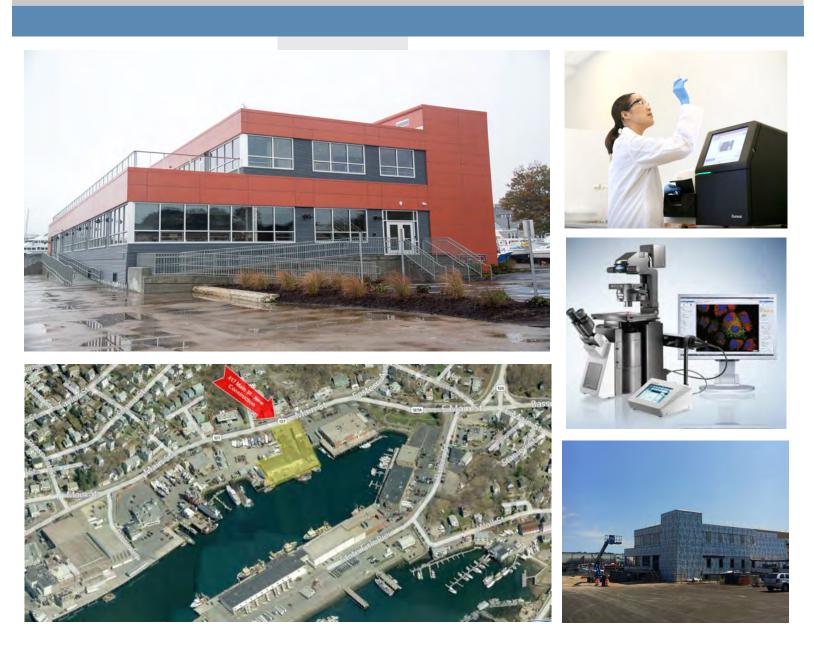

GMGI and their lab equipment, DNA sequencers & more!

•America's oldest seaport & business friendly incentive programs - "opportunity zone" state & municipal programs

•Become apart of the HUB for marine genomics research and marine life sciences.

GMGI, a non-profit organization was awarded funding to establish a world-class marine genomics research institute on Gloucester harbor. GMGI plans to position the organization as a leader in marine biotechnology by applying the most innovative molecular genomic tools for new discoveries that impact human health, biotechnology, and fisheries.

This facility provides a great opportunity for symbiotic businesses to work alongside GMGI as leaders in marine life science research & innovation.

Professional office & lab suites available for occupancy fall 2018, 1st & 2nd floor overlooking harbor with access to dockage. Available suites ranging from 2,500 SF to 8,500 SF.