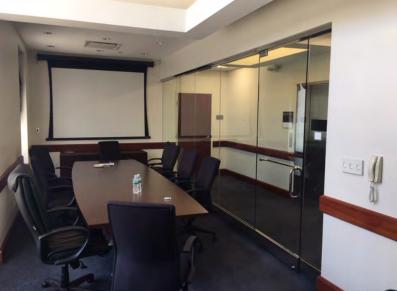

## 16 N. Main Street Andover MA

- +/- 2,806 RSF retail/ office space to lease 1st Floor
- Bullpen Set up (current configuration)
- Former commercial kitchen partially intact
- Available Immediately
- +/- 1,100 RSF office space to lease on
  2nd Floor
- 2 Private Offices
- 1 Conference room
- Kitchenette
- Reception
- Available Immediately