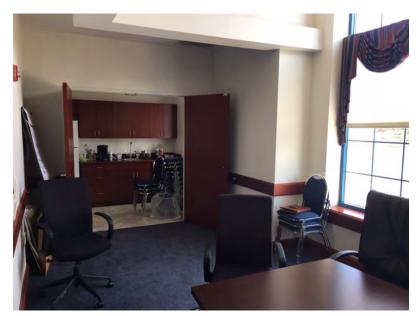

## 16 N. Main Street Andover MA

- +/- 2,806 RSF retail/ office space to lease 1st Floor
- Bullpen Set up (current configuration)
- Former commercial kitchen partially intact
- Available Immediately
- +/- 1,100 RSF office space to lease on
  2nd Floor
- 2 Private Offices
- 1 Conference room
- Kitchenette
- Reception
- Available Immediately