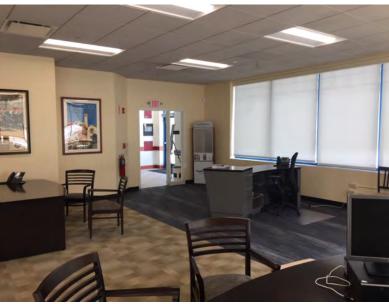

## 16 N. Main Street Andover MA

- +/- 2,806 RSF retail/ office space to lease 1st Floor
- Bullpen Set up (current configuration)
- Former commercial kitchen partially intact
- Available Immediately
- +/- 1,100 RSF office space to lease on
  2nd Floor
- 2 Private Offices
- 1 Conference room
- Kitchenette
- Reception
- Available Immediately