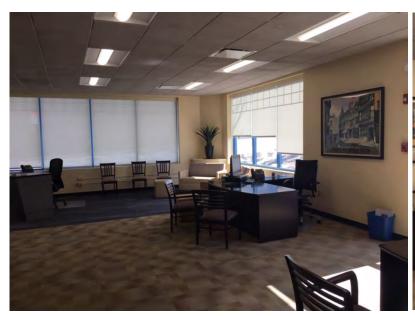

## 16 N. Main Street Andover MA

- +/- 2,806 RSF retail/ office space to lease 1st Floor
- Bullpen Set up (current configuration)
- Former commercial kitchen partially intact
- Available Immediately
- +/- 1,100 RSF office space to lease on
  2nd Floor
- 2 Private Offices
- 1 Conference room
- Kitchenette
- Reception
- Available Immediately