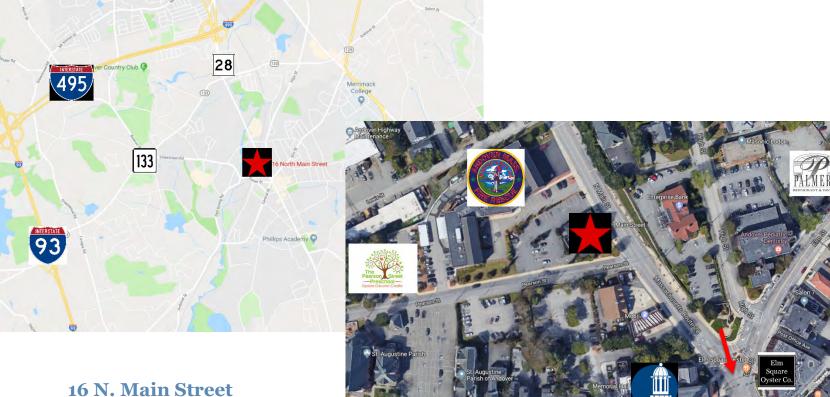

As the exclusive agent, Nordlund Associates, Inc. is pleased to present:

16 N. Main Street is located 1 mile off exit 41A on I-495 and 3 miles off exit 42 on I-93, in Andover MA. Available is +/-2,806 SF 1st floor. And, +/- 1,100 SF Office 2nd floor.