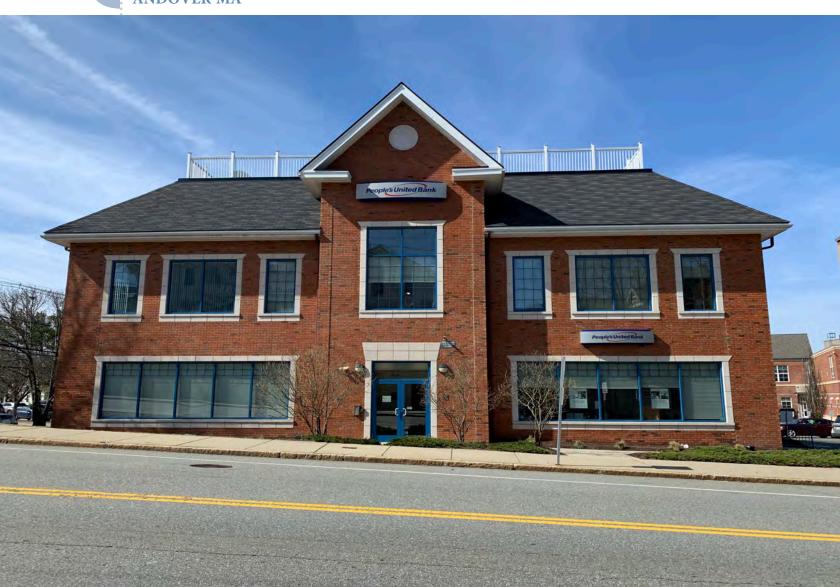

As the exclusive agent, Nordlund Associates, Inc. is pleased to present:

16 N. Main Street is located 1 mile off exit 41A on I-495 and 3 miles off exit 42 on I-93, in Andover MA. Available is +/-2,806 SF 1st floor. And, +/- 1,100 SF Office 2nd floor.

## 16 N. Main Street Andover MA

- +/- 2,806 RSF retail/ office space to lease 1st Floor
- Bullpen Set up (current configuration)
- Former commercial kitchen partially intact
- Available Immediately
- +/- 1,100 RSF office space to lease on
  2nd Floor
- 2 Private Offices
- 1 Conference room
- Kitchenette
- Reception
- Available Immediately

- 30+ ParkingSpaces
- Tenants include: Peoples Bank, Chen & ChenOrthodontics
- o \$22.00/SF NNN
- \$20.00/SF Gross+ Electricity & Cleaning

The information above has been obtained from sources believed reliable. While we do not doubt its accuracy, we have not verified it and make no guarantee, warranty or representation about it. It is the responsibility of all parties interested to independently confirm its accuracy and completeness. All parties may solicit their own advisor (s) to conduct a careful, independent investigation of the property to determine to your satisfaction the suitability of the property for your needs.